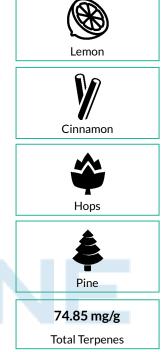

Complete

| 1111 111111111111111111111111111111111 | <b>78.46%</b><br>Total THC | <b>ND</b><br>Total CBD | 83.23%       |
|----------------------------------------|----------------------------|------------------------|--------------|
| Apple Andread                          | <b>74.85 mg/g</b>          | Not Tested             | Total        |
|                                        | Total Terpenes             | NT                     | Cannabinoids |
|                                        | (Q3)                       | Moisture (Q3)          | (Q3)         |

### **Terpenes**

| <u></u>         | 100  | <u> </u> | <b>D</b> 140                                                                                                                 |           |                  | 100  | <u> </u> | <b>D</b> 140                            |          |  |
|-----------------|------|----------|------------------------------------------------------------------------------------------------------------------------------|-----------|------------------|------|----------|-----------------------------------------|----------|--|
| Analyte         |      |          | ResultC<br>%                                                                                                                 | Qualifier | Analyte          |      |          | ResultQ<br>%                            | ualifier |  |
| <b>F</b>        | mg/g | mg/g     |                                                                                                                              | 00        | die Online en e  | mg/g | mg/g     |                                         | 00       |  |
| Farnesene       | 0.06 |          | 2.823                                                                                                                        | Q3        | cis-Ocimene      | 0.11 | ND       | ND                                      | Q3       |  |
| δ-Limonene      | 0.74 | 17.28    | 1.728                                                                                                                        | Q3        | Citronellol      | 3.69 | ND       | ND                                      | Q3       |  |
| β-Caryophyllene | 0.74 | 9.76     |                                                                                                                              | Q3        | Eucalyptol       | 0.37 | ND       | ND                                      | Q3       |  |
| β-Myrcene       | 0.37 | 7.32     |                                                                                                                              | Q3        | Fenchone         | 0.74 | ND       | ND                                      | Q3       |  |
| α-Humulene      | 0.37 | 2.95     |                                                                                                                              | Q3        | y-Terpinene      | 0.37 | ND       | ND                                      | Q3       |  |
| α-Pinene        | 0.37 |          | 0.268                                                                                                                        | Q3        | y-Terpineol      | 0.08 | ND       | ND                                      | Q3       |  |
| Linalool        | 0.74 | 2.64     |                                                                                                                              | Q3        | Geraniol         | 7.39 | ND       | ND                                      | Q3       |  |
| Fenchol         | 0.37 |          | 0.166                                                                                                                        | Q3        | Geranyl Acetate  | 0.37 | ND       | ND                                      | Q3       |  |
| α-Terpineol     | 0.60 |          | 0.113                                                                                                                        | Q3        | Guaiol           | 0.37 | ND       | ND                                      | Q3       |  |
| α-Bisabolol     | 0.37 | 0.63     |                                                                                                                              | Q3        | Isoborneol       | 3.69 | ND       | ND                                      | Q3       |  |
| Camphene        | 0.37 | 0.57     |                                                                                                                              | Q3        | Isopulegol       | 0.37 | ND       | ND                                      | Q3       |  |
| 3-Carene        | 0.74 | ND       | ND                                                                                                                           | Q3        | Menthol          | 0.37 | ND       | ND                                      | Q3       |  |
| α-Cedrene       | 0.37 | ND       | ND                                                                                                                           | Q3        | Nerol            | 0.37 | ND       | ND                                      | Q3       |  |
| α-Phellandrene  | 0.37 | ND       | ND                                                                                                                           | Q3        | Pulegone         | 0.37 | ND       | ND                                      | Q3       |  |
| α-Terpinene     | 0.37 | ND       | ND                                                                                                                           | Q3        | p-Cymene         | 0.37 | ND       | ND                                      | Q3       |  |
| β-Eudesmol      | 0.37 | ND       | ND                                                                                                                           | Q3        | Sabinene         | 0.37 | ND       | ND                                      | Q3       |  |
| β-Pinene        | 0.74 | ND       | ND                                                                                                                           | Q3        | Sabinene Hydrate | 0.37 | ND       | ND                                      | Q3       |  |
| Borneol         | 1.11 | -        | <loq< td=""><td>Q3</td><td>Terpinolene 🛛 🤟</td><td>0.74</td><td></td><td><loq< td=""><td>Q3</td><td></td></loq<></td></loq<> | Q3        | Terpinolene 🛛 🤟  | 0.74 |          | <loq< td=""><td>Q3</td><td></td></loq<> | Q3       |  |
| Camphor         | 1.48 | ND       | ND                                                                                                                           | Q3        | trans-Nerolidol  | 0.37 | ND       | ND                                      | Q3       |  |
| Caryophyllene   | 0.37 | ND       | ND                                                                                                                           | Q3        | trans-Ocimene    | 0.24 | ND       | ND                                      | Q3       |  |
| Oxide           | 0.57 | ND       | ND                                                                                                                           | Q3        | Valencene        | 0.37 | ND       | ND                                      | Q3       |  |
| Cedrol          | 0.37 | ND       | ND                                                                                                                           | Q3        |                  |      |          |                                         |          |  |
| cis-Nerolidol   | 0.74 | ND       | ND                                                                                                                           | Q3        |                  |      |          |                                         |          |  |
|                 |      |          |                                                                                                                              |           |                  |      |          |                                         |          |  |
|                 |      |          |                                                                                                                              |           |                  |      |          |                                         |          |  |

**Primary Aromas** 

Magnolia