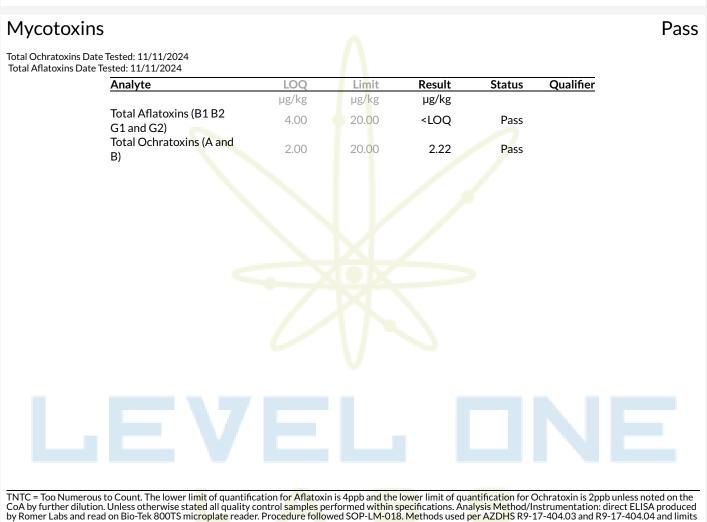

Pass

## Residual Solvents

| Analyte           | LOQ      | Limit                   | Result | Status | Qualifier |
|-------------------|----------|-------------------------|--------|--------|-----------|
|                   | PPM      | PPM                     | PPM    |        |           |
| Acetone           | 346.640  | 1000.0 <mark>0</mark> 0 | ND     | Pass   |           |
| Acetonitrile      | 140.910  | 410.000                 | ND     | Pass   |           |
| Benzene           | 0.690    | 2.000                   | ND     | Pass   |           |
| Butanes           | 2306.330 | 5 <mark>000.00</mark> 0 | ND     | Pass   | L1        |
| Chloroform        | 20.760   | 60.000                  | ND     | Pass   |           |
| Dichloromethane   | 210.930  | 600.000                 | ND     | Pass   |           |
| Ethanol           | 1719.870 | 5000.000                | ND     | Pass   |           |
| Ethyl-Acetate     | 1721.500 | 5000.000                | ND     | Pass   |           |
| Ethyl-Ether       | 1714.780 | 5000.000                | ND     | Pass   |           |
| Heptane           | 1717.270 | 5000.000                | ND     | Pass   |           |
| Hexanes           | 98.990   | 290.000                 | ND     | Pass   |           |
| Isopropanol       | 1711.800 | 5000.000                | ND     | Pass   |           |
| Isopropyl-Acetate | 1714.970 | 5000.000                | ND     | Pass   |           |
| Methanol          | 1026.300 | 3000.000                | ND     | Pass   |           |
| Pentanes          | 1726.100 | 5000.000                | ND     | Pass   |           |
| Toluene           | 308.870  | 890.000                 | ND     | Pass   |           |
| Xylenes           | 740.040  | 2170.000                | ND     | Pass   |           |

Date Tested: 11/12/2024 07:00 am

Performed by GCMS-HS per SOP-LM-014. Methods used per AZDHS R9-17-404.03 and solvent limits set by AZDHS R9-17 Table 3.1. ADHS approved method for residual solvents by GCMS-HS for all listed analytes.